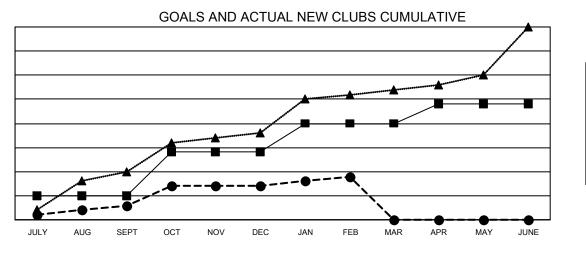

## GAT MONTHLY MEMBERSHIP PROGRESS REPORT

**Multiple District 308** 

LOCATION: SINGAPORE

Results as of: 2/28/2023

| Clubs         |               |             |               | Members               |                           |                         |                                                    |  |
|---------------|---------------|-------------|---------------|-----------------------|---------------------------|-------------------------|----------------------------------------------------|--|
|               | RESULTS FOR   | R 2022-2023 |               | RESULTS FOR 2022-2023 |                           |                         |                                                    |  |
| QUARTER       | NEW CLUB GOAL | NEW CLUBS   | DROPPED CLUBS | QUARTER               | MEMBER GROWTH NET<br>GOAL | MEMBER GROWTH<br>ACTUAL | DROPPED<br>MEMBERS ACTUAL<br>(including transfers) |  |
| JULY/AUG/SEPT | 5             | 3           | 4             | JULY/AUG/SE           | PT 210                    | 1,230                   | 271                                                |  |
| OCT/NOV/DEC   | 9             | 4           | 4             | OCT/NOV/DE            | C 320                     | 396                     | 458                                                |  |
| JAN/FEB/MAR   | 6             | 2           | 5             | JAN/FEB/MAR           | g 120                     | 406                     | 174                                                |  |
| APR/MAY/JUNE  | 4             | 0           | 0             | APR/MAY/JUN           | NE 90                     | 0                       | 0                                                  |  |

● - CURRENT YEAR ACTUAL NEW CLUBS

▲ - LAST YEAR ACTUAL NEW CLUBS