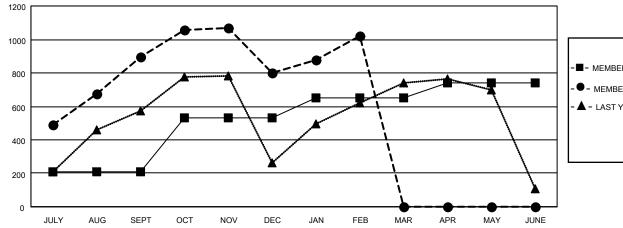

## GAT MONTHLY MEMBERSHIP PROGRESS REPORT

**Multiple District 308** 

LOCATION: SINGAPORE

Results as of: 2/28/2023

| Clubs         |               |             |               | Members               |                           |                         |                                                    |  |
|---------------|---------------|-------------|---------------|-----------------------|---------------------------|-------------------------|----------------------------------------------------|--|
|               | RESULTS FOR   | R 2022-2023 |               | RESULTS FOR 2022-2023 |                           |                         |                                                    |  |
| QUARTER       | NEW CLUB GOAL | NEW CLUBS   | DROPPED CLUBS | QUARTER               | MEMBER GROWTH NET<br>GOAL | MEMBER GROWTH<br>ACTUAL | DROPPED<br>MEMBERS ACTUAL<br>(including transfers) |  |
| JULY/AUG/SEPT | 5             | 3           | 4             | JULY/AUG/SE           | PT 210                    | 1,230                   | 271                                                |  |
| OCT/NOV/DEC   | 9             | 4           | 4             | OCT/NOV/DE            | C 320                     | 396                     | 458                                                |  |
| JAN/FEB/MAR   | 6             | 2           | 5             | JAN/FEB/MAR           | g 120                     | 406                     | 174                                                |  |
| APR/MAY/JUNE  | 4             | 0           | 0             | APR/MAY/JUN           | NE 90                     | 0                       | 0                                                  |  |

## GOALS AND ACTUAL MEMBERS CUMULATIVE

| DROPPED CLUBS: 13 |     | 311 CLUBS OF 484 ADDED 1 OR<br>MORE NEW MEMBERS | GENDER DISTRIBUTION<br>MALE 9,093 (64.43%) |                |
|-------------------|-----|-------------------------------------------------|--------------------------------------------|----------------|
|                   |     |                                                 | FEMALE                                     | 4,957 (35.13%) |
| DROPPED MEMBERS   |     |                                                 | NON BINARY                                 | 0 (0.00%)      |
| DECEASED          | 26  |                                                 | PREFER NOT TO ANSWER                       | 62 (0.44%)     |
| CLUB CANCELLED    | 169 |                                                 | TOTAL FAMILY UNIT MEMBERS                  | 1,996          |
| OTHER             | 707 | CLICK HERE FOR CUMULATIVE                       | TOTAL FAMILY UNIT MEMDERS                  | 1,990          |
| TOTAL             | 902 | MEMBERSHIP DATA                                 | FAMILY MEMBERS PAYING HAL<br>DUES          | F 1,144        |